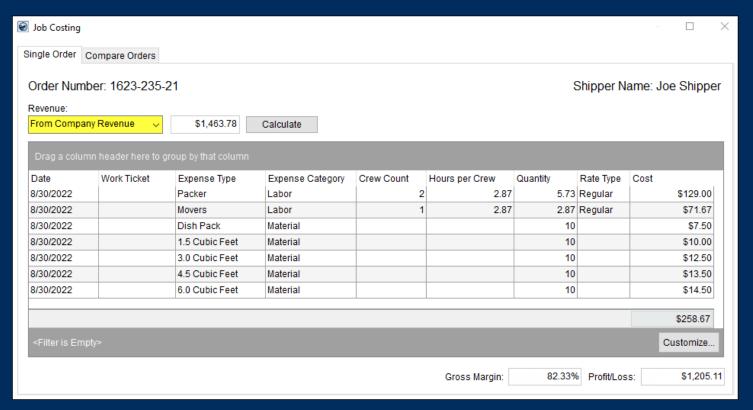

Job Costing: Add From Company Revenue category (2022 R19)

Admin Tool: Filtering and favorites added (2023 R02)

**Movers**Suite

- Admin Tool Creation Date added to Equipment records to allow mass inactivation (2023 R04)
- Admin Tool Updated many settings to clarify meaning and improve validation
- Admin Tool Started the "Inactive" project
- Third Party Application Menu: Updated to allow webhooks from third-parties to interact with MoversSuite APIs (2023 R04)