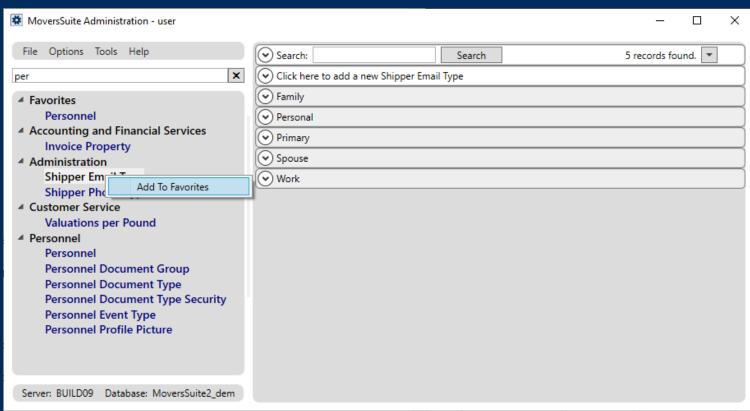

Job Costing: Add From Company Revenue category (2022 R19)

Admin Tool: Filtering and favorites added (2023 R02)

**Movers**Suite

- Admin Tool Creation Date added to Equipment records to allow mass inactivation (2023 R04)
- Admin Tool Updated many settings to clarify meaning and improve validation
- Admin Tool Started the "Inactive" project
- Third Party Application Menu: Updated to allow webhooks from third-parties to interact with MoversSuite APIs (2023 R04)