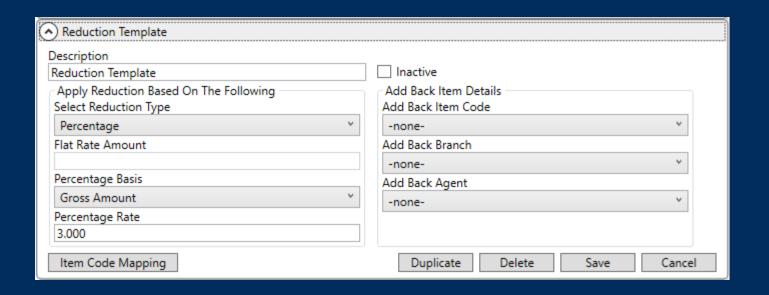

Reductions: Apply automatically based on new templates (2023 R02)

Reductions: Apply automatically based on new templates (2023 R02)...continued

Sales Commission Hold Management: Filter by invoices and place holds on commissions for storage billing (2023 R02)