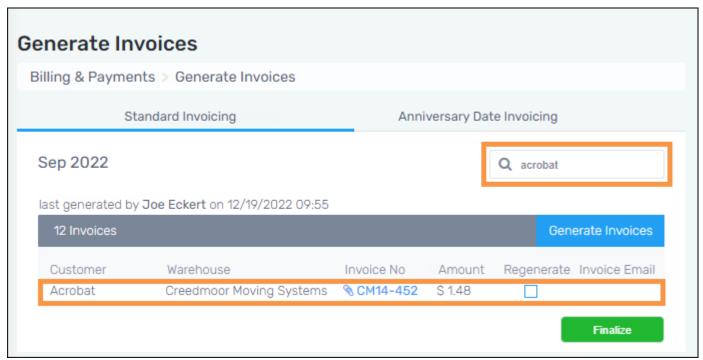

### **Billing & Payments**

The search located within Generate Invoices is functioning properly.

When performing a search, the search was not listing every result. Now, know the listing is completed and captures all applicable results.

Figure 2: Search within Generate Invoices

### **INTERNAL REFERENCE:**

WD-3898