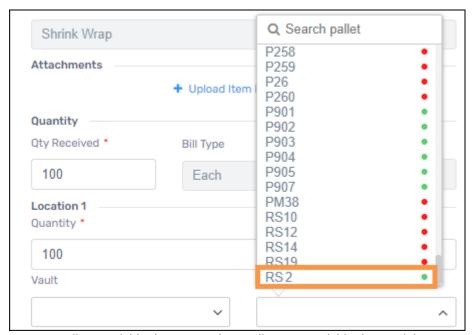

### **Transactions Outbound: Pallet**

Once a pallet becomes available, the pallet correctly shows as available.

When an outbound transaction involved items stored on a pallet, the pallet was not showing as available once the transaction was completed. The pallet was continuing to show a red dot in the pallet selector dropdown, even thought it was empty. This has been fixed and pallets that are available will show green dots.

Figure 1: Pallets available show green dots. Pallets not available show red dots.

#### **INTERNAL REFERENCE:**

WD-3889